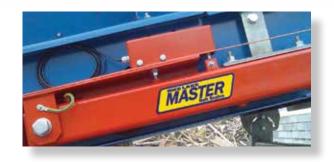

# Weighframe, model BS221DB

Construction:

Weighframe, originally designed for closed constructions, with friction free pivot supports and two support beams, which are mounted on each side of the belt conveyor construction.

The weighframe fits in any kind of standard convevor Mountina: and is assembled in our factory to one piece, so it can

be mounted with only 8 bolts into the conveyor.

Material: Steel St.37 / SS304

Finishing: Powder coating, colour RAL 3020 / Shot blasting SA 2.5

#### WEIGHFRAME WITH LOADCELL

Your Rice Lake Weighing Systems distributor is: