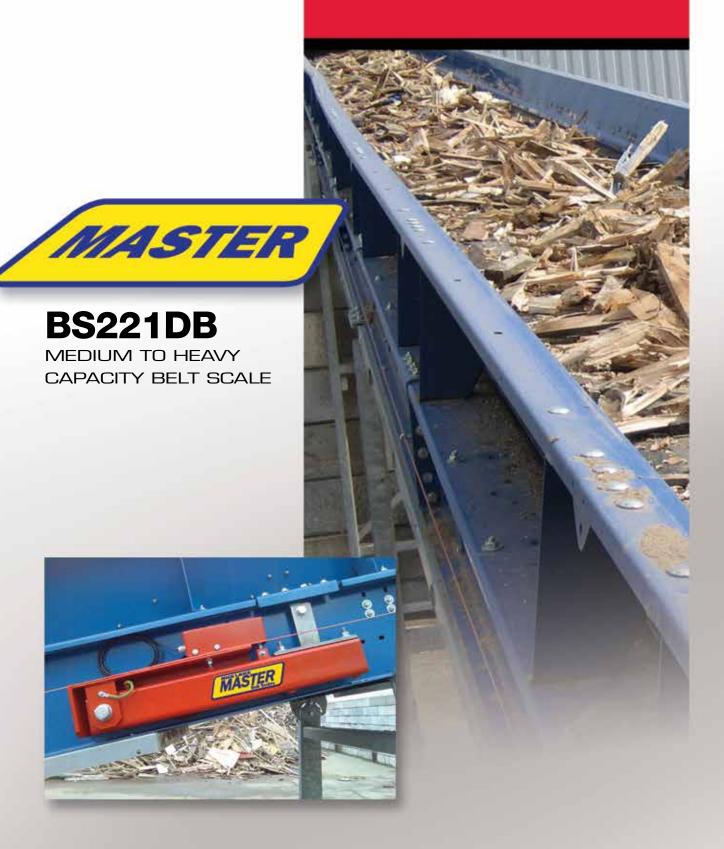

# MEDIUM TO HEAVY CAPACITY BELT SCALE

Belt scale model BS221DB is suitable for most belt widths, applications and constructions (with both idler stations and flat rollers).

The weighframe is designed to be mounted on the outside of the conveyor, so that a minimum of modifications on the conveyor are required.

The idler or weighing roller will be mounted on top of both arms. This model provides easy assembly and good accessibility for service.

This model can be used for approved applications and is also available for ATEX categories II2D and II3D (zone 21 and 22).

#### **Standard Features**

- Weighframe is mounted on outside of conveyor
- Minimum modification to conveyor are required
- · Service friendly
- Friction-free pivot supports
- Two support beams
- Fits standard conveyors mounts with four bolts per assembly

# Weighframe, model BS221DB

Construction:

Weighframe, originally designed for closed constructions, with friction free pivot supports and two support beams, which are mounted on each side of the belt conveyor construction.

The weighframe fits in any kind of standard convevor Mountina: and is assembled in our factory to one piece, so it can

be mounted with only 8 bolts into the conveyor.

Material: Steel St.37 / SS304

Finishing: Powder coating, colour RAL 3020 / Shot blasting SA 2.5