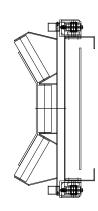

## Junctionbox, model JBW

The Junctionbox is placed near the weighframe. Dimensions: 180 x 110 x 90 mm (L x W x H) Material: Reinforced polycarbonate, impact proof

Protection:

Load cells: 2 pieces (4- of 6-wires) Speed pickup: yes (2- or 3-wires)

## **JUNCTION BOX**