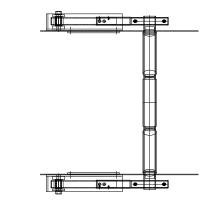

# MEDIUM TO HEAVY CAPACITY BELT SCALE

Belt scale model BS221DB is suitable for most belt widths, applications and constructions (with both idler stations and flat rollers).

The weighframe is designed to be mounted on the outside of the conveyor, so that a minimum of modifications on the conveyor are required.

The idler or weighing roller will be mounted on top of both arms. This model provides easy assembly and good accessibility for service.

This model can be used for approved applications and is also available for ATEX categories II2D and II3D (zone 21 and 22).

# Weighframe, model BS221DB

Construction:

Weighframe, originally designed for closed constructions, with friction free pivot supports and two support beams, which are mounted on each side of the belt conveyor construction.

The weighframe fits in any kind of standard convevor Mountina: and is assembled in our factory to one piece, so it can

be mounted with only 8 bolts into the conveyor.

Material: Steel St.37 / SS304

Finishing: Powder coating, colour RAL 3020 / Shot blasting SA 2.5