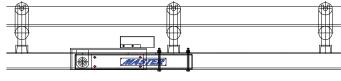

# Load cells, Single-Ended Beam

Type load cell: Single-ended beam force transducer

Construction: Hermetically sealed, IP68

Material:

#### WEIGHFRAME WITH LOADCELL

Your Rice Lake Weighing Systems distributor is: