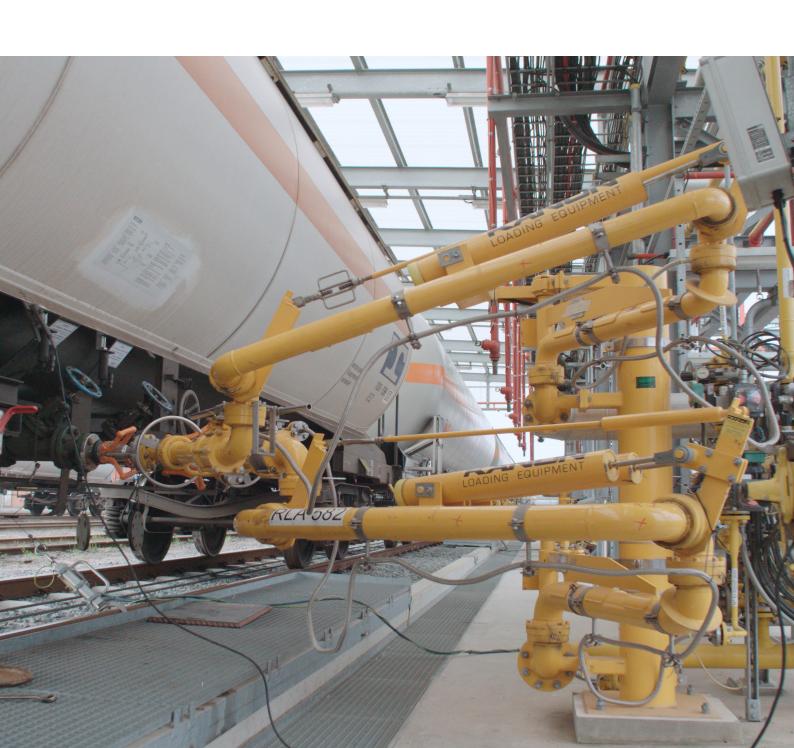

## **KANON TRUCK LOADING ARMS**

KANON loading arms are suitable for transferring virtually all kinds of liquids and gases, regardless of whether they are toxic, corrosive or having extreme temperatures.

### FEATURES OF THE KANON TRUCK LOADING ARM:

- ✓ Operating pressure exceeding 200 barg
- ✓ Temperature range from -200°C up to +300°C
- Sealing materials such as PTFE-C, PTFE-virgin, FPM, NBR, UHMW-PE, Kalrez and others
- Materials: carbon steel, stainless, duplex, low temperature steel, Hasteloy, titanium and other special alloys, and with or without linings of rubber, PTFE or other materials
- ✓ Secondary lines for vapour return, drain and/or purge
- ✓ Heating system and insulation
- ✓ Compact and easy locking in stored position
- Custom specific options and accessories
- ✓ Loading platforms, folding stairs and safety cages complement the KANON Loading arms