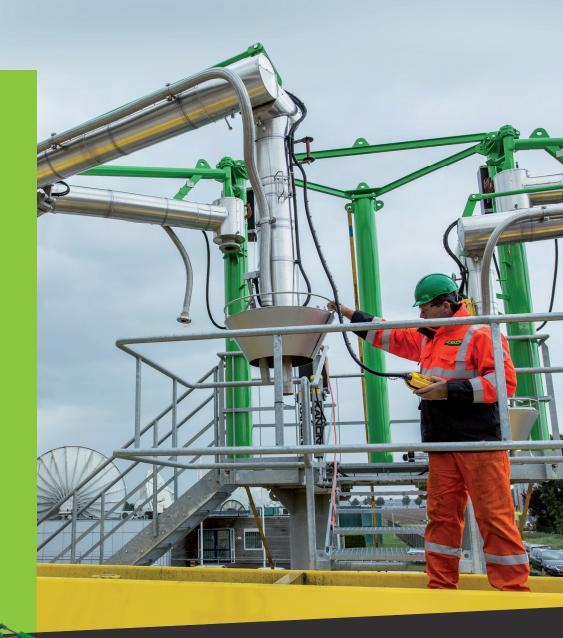

# SAFE AND EFFICIENT LOADING

Equipment B.V. is a first-class supplier on the international market for liquid and gas transfer systems. KANON Truck Loading Arms excel both in reliability and quality, meeting the ISO 9001 quality assurance system latest standards.

KANON loading arms are suitable for transferring virtually all kinds of liquids and gases, regardless of whether they are toxic, corrosive or having extreme temperatures.

# BENEFITS AND FEATURES OF KANON TRUCK LOADING ARMS:

- ✓ Safe and efficient loading and unloading
- ✓ Virtually zero total cost of ownership
- ✓ Extremely reliable and designed for 100% up-time
- ✓ Maintenance free swiveljoint
- ✓ Easy to operate, by one single operator
- KANON Loading Equipment is renowned for its outstanding service and after sales
- ✓ Tailor made solutions
- ✓ Wide range of options

### FEATURES OF THE KANON TRUCK LOADING ARM:

- ✓ Operating pressure exceeding 200 barg
- ✓ Temperature range from -200°C up to +300°C
- Sealing materials such as PTFE-C, PTFE-virgin, FPM, NBR, UHMW-PE, Kalrez and others
- Materials: carbon steel, stainless, duplex, low temperature steel, Hasteloy, titanium and other special alloys, and with or without linings of rubber, PTFE or other materials
- ✓ Secondary lines for vapour return, drain and/or purge
- ✓ Heating system and insulation
- ✓ Compact and easy locking in stored position
- Custom specific options and accessories
- ✓ Loading platforms, folding stairs and safety cages complement the KANON Loading arms