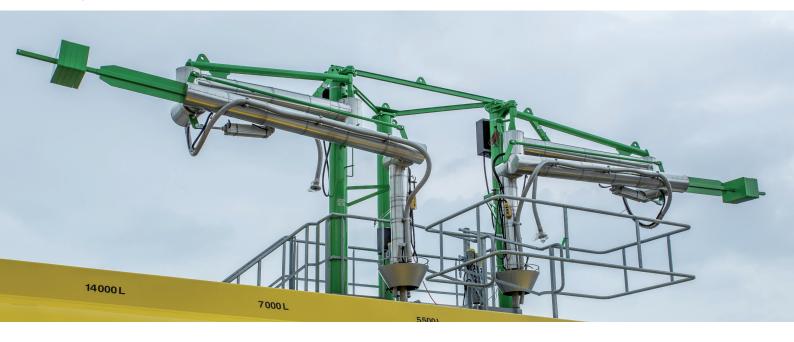

## **KANON TRUCK LOADING ARMS**

# BENEFITS AND FEATURES OF KANON TRUCK LOADING ARMS:

- ✓ Safe and efficient loading and unloading
- ✓ Virtually zero total cost of ownership
- ✓ Extremely reliable and designed for 100% up-time
- ✓ Maintenance free swiveljoint
- ✓ Easy to operate, by one single operator
- KANON Loading Equipment is renowned for its outstanding service and after sales
- ✓ Tailor made solutions
- ✓ Wide range of options

### FEATURES OF THE KANON TRUCK LOADING ARM:

- ✓ Operating pressure exceeding 200 barg
- ✓ Temperature range from -200°C up to +300°C
- Sealing materials such as PTFE-C, PTFE-virgin, FPM, NBR, UHMW-PE, Kalrez and others
- Materials: carbon steel, stainless, duplex, low temperature steel, Hasteloy, titanium and other special alloys, and with or without linings of rubber, PTFE or other materials
- ✓ Secondary lines for vapour return, drain and/or purge
- ✓ Heating system and insulation
- ✓ Compact and easy locking in stored position
- Custom specific options and accessories
- ✓ Loading platforms, folding stairs and safety cages complement the KANON Loading arms