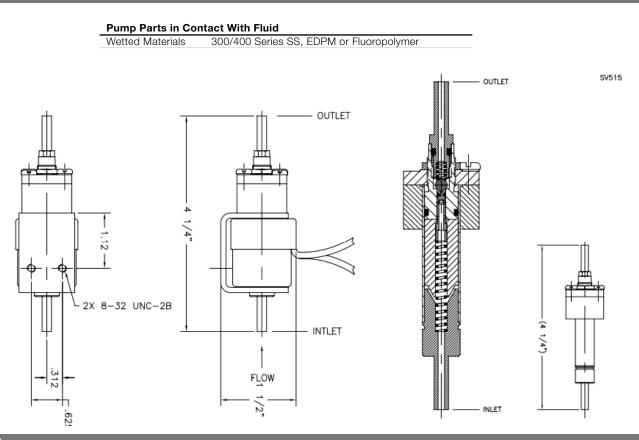

ruction suitable for a variety of dispensing applications such as the following:

- Adhesive or ink dispensing
- Reagents for analyzers or clinical instruments
- Water for humidifications
  systems
- Lubricants for automated
  equipment
- Chemicals for pools & spas
- Syrup & flavoring for soda machines
- Fragrance for personal products
- Analyzer sampling

#### **FEATURES**

- Adjustability over a wide range of operating conditions
- Volume output per stroke is adjusted by setting stroke
- Flow rate per minute is adjusted by frequency of operation
- Repeatability within 2%
- Self priming: can start dry and capable of lifting 3' of H20
- Can handle fluid viscosity as high as 10,000 centistokes
- Maintenance free and long life
- Choice of elastomer: Fluoropolymer or EPDM



## Construction



# Electrical

Standard Voltages Standard Coil Housing 24/ DC. Other DC available Open frame with flying leads

## **Specifications**

#### **Precision Dispensing Pump**

| Tube Connection        | 3/16" ID flex tubing |
|------------------------|----------------------|
| Coil Construction      | Class B, 18" Leads   |
| Power                  | 7 Watts (24DC)       |
| Output per Stroke      | 3 to 15 μl           |
| Max. Stroke per Minute | 120 on H2O           |
| Max. Dispense Rate     | 3 ml/min             |
| Max. Priming Height    | 36" of H20           |
| Minimum On-Time        | 50 milliseconds      |
| Max.On-Time            | 6 seconds            |
| Repeatability          | ±2%                  |
| Special Requirements   | Consult Factory      |

# Part Number Configurator