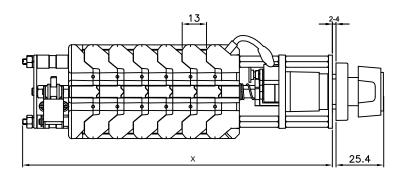

220

| LED color |          |
|-----------|----------|
| WHITE     | $\times$ |
| GREEN     |          |
| RED       |          |
| YELLOW    |          |
| BLUE      |          |

|                            |     |     |     | $\mathbb{X}$ |     |     |     |     |
|----------------------------|-----|-----|-----|--------------|-----|-----|-----|-----|
| N° PACCHI<br>N° PACKETS    | 1   | a   | ფ   | 4            | 5   | 6   | 7   | 8   |
| X= LUNGH. mm<br>Lenght mm. | 126 | 139 | 152 | 165          | 178 | 191 | 204 | 217 |