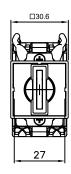

| HANDLE     | OPALINE |
|------------|---------|
| STRIP      | BLACK   |
| FRONTPLATE | SILVER  |
| HOLDER     | BLACK   |
| TEXT       | BLACK   |
|            |         |

| LED Volt. | DC | LED ( |
|-----------|----|-------|
| 24        |    | WHI   |
| 48        |    | GRE   |
| 110       | X  | RE    |
| 125       |    | YELL  |

220

| LED color |          |
|-----------|----------|
| WHITE     | $\times$ |
| GREEN     |          |
| RED       |          |
| YELLOW    |          |
| BLUE      |          |



|                            |     |     |     | $\mathbb{X}$ |     |     |     |     |
|----------------------------|-----|-----|-----|--------------|-----|-----|-----|-----|
| N° PACCHI<br>N° PACKETS    | 1   | a   | ფ   | 4            | 5   | 6   | 7   | 8   |
| X= LUN