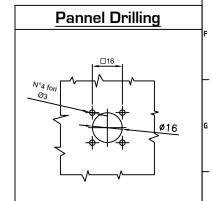

FRONTPLATE | SILVER  |
| HOLDER     | BLACK   |
| TEXT       | BLACK   |
|            |         |

| LED Volt. | DC | LED ( |
|-----------|----|-------|
| 24        |    | WHI   |
| 48        |    | GRE   |
| 110       | X  | RE    |
| 125       |    | YELL  |

220

| LED color |          |
|-----------|----------|
| WHITE     | $\times$ |
| GREEN     |          |
| RED       |          |
| YELLOW    |          |
| BLUE      |          |



|                            |     |     |     | $\mathbb{X}$ |     |     |     |     |
|----------------------------|-----|-----|-----|--------------|-----|-----|-----|-----|
| N° PACCHI<br>N° PACKETS    | 1   | a   | ფ   | 4            | 5   | 6   | 7   | 8   |
| X= LUNGH. mm<br>Lenght mm. | 126 | 139 | 152 | 165          | 178 | 191 | 204 | 217 |







All technical informations contained in this document is the exclusive property of COMELETRIC and may neither be used nor disclosed without its consent.

| Drawn   | Sheet | Approved by - Date |
|---------|-------|--------------------|
| EL      | 1/3   | EL/29/01/20        |
| Checked | Scale | Rev. N*            |
| EL      | 1:1   | A                  |

Escutcheon plate

30-40554

Type:

DR8 D/4 506082

DR802 SED04 002-H003