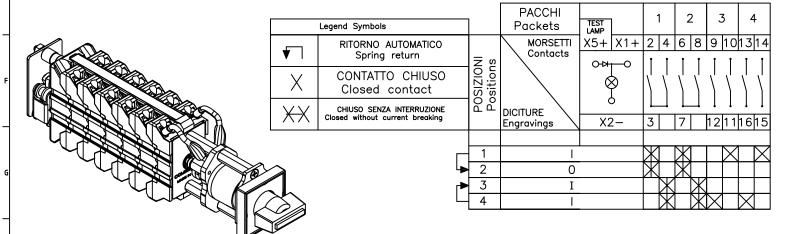

| FRONTPLATE | SILVER  |
| HOLDER     | BLACK   |
| TEXT       | BLACK   |
|            |         |

| LED Volt. | DC | LED ( |
|-----------|----|-------|
| 24        |    | WHI   |
| 48        |    | GRE   |
| 110       | X  | RE    |
| 125       |    | YELL  |

220

| LED color |          |
|-----------|----------|
| WHITE     | $\times$ |
| GREEN     |          |
| RED       |          |
| YELLOW    |          |
| BLUE      |          |



|                            |     |     |     | $\mathbb{X}$ |     |     |     |     |
|----------------------------|-----|-----|-----|--------------|-----|-----|-----|-----|
| N° PACCHI<br>N° PACKETS    | 1   | a   | ფ   | 4            | 5   | 6   | 7   | 8   |
| X= LUNGH. mm<br>Lenght mm. | 126 | 139 | 152 | 165          | 178 | 191 | 204 | 217 |







All technical informations contained in this document is the exclusive property of COMELETRIC and may neither be used nor disclosed without its consent.

| Drawn   | Sheet | Approved by - Date |
|---------|-------|--------------------|
| EL      | 1/3   | EL/29/01/20        |
| Checked | Scale | Rev. N*            |
| EL      | 1:1   | A                  |

Escutcheon plate

30-40554

Type:

DR8 D/4 506082

DR802 SED04 002-H003